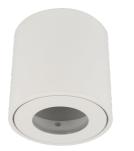

## LED line<sup>®</sup> downlight waterproof round white

## Description

Product coated with a matt paint finish which gives aesthetic appearance. Manufacturer issues a 5-year warranty for this product. This product is featured by a high degree of IP protection, which makes it suitable for a broader range of lighting applications and offers high safety of use.

Product coated with a matt paint finish which gives aesthetic appearance.

This product is featured by a high degree of IP protection, which makes it suitable for a broader range of lighting applications and offers high safety of use.