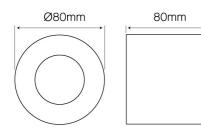

| Parameter                                 | Value   |
|-------------------------------------------|---------|
| Fixture's diameter                        | 80      |
| Height                                    | 80 mm   |
| IEC protection class                      | I       |
| Type of surface suitable for installation | F       |
| Distance from illuminated surface         | 0.5 m   |
| Installation method                       | surface |
| For indoor and outdoor use                | YES     |
| Warranty (years)                          | 5       |
| IP protection rating                      | 44      |
| Finish                                    | matt    |